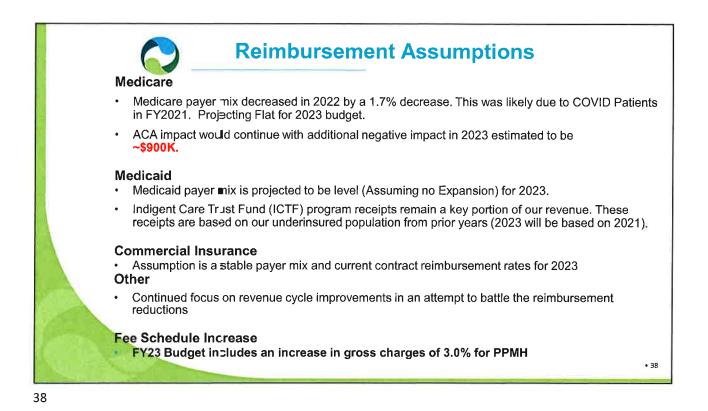

73<br>125,337               | 17,450<br>119,417    | 16,902<br>114,902 |
|   | Deliveries                 | 2,152  | 1,990                           | 1,949                | 2,037             |
|   | Surgeries                  | 11,484 | 11,345                          | 10,771               | 11,239            |
| X | ER Visits                  | 66,753 | 59,442                          | 59,753               | 62,050            |
|   | FTE's                      | 2,908  | 2,944                           | 2,932                | 2,794             |
|   | FTE/AOB                    | 4.02   | 3.70                            | 3.84                 | 3.66              |
|   |                            | **Base | ed on June 2022 YTD An          | nualized             |                   |





|                  | e Paymen   | t Limit and | Disprop   | ortionate S | hare Hos  | spital)     |
|------------------|------------|-------------|-----------|-------------|-----------|-------------|
| MEDICAID         |            |             |           |             |           |             |
|                  |            |             |           |             | <u>+</u>  |             |
|                  | 2018       | 2019        | 2020      | 2021        | 2022      | 2023 Budget |
| UPL              |            |             |           |             |           |             |
| РРМН             | 5,511,403  | 6,375,910   | 6,494,557 | 9,158,854   | 6,951,751 | 6,900,000   |
| Sumter           | 1,073,998  | 924,506     | 719,550   | 1,394,253   | 886,231   | 900,000