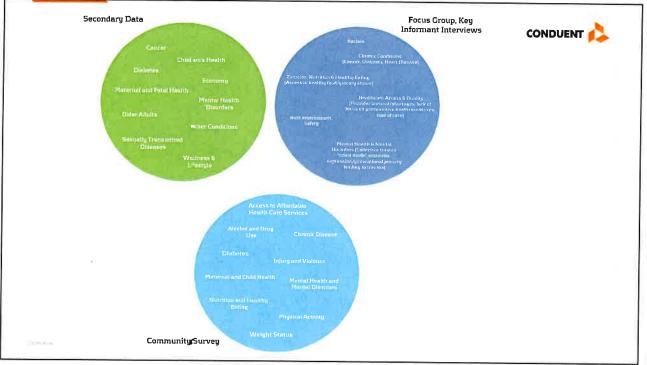

#### Community Health Needs Assessment Update:

Ms. Lori Jenkins presented the Community Health Needs Assessment (CHNA) priorities for 2023-2025. She stated that community benefits are programs or activities that provide treatment and/or promote

health and healing as a response to identified community needs. Ms. Jenkins reported on the four major health issues facing our community today:

- 1) Mental Health, Alcohol & Drug Use, Injury & Violence;
- 2) Birth Outcomes & Reproductive Responsibility;
- 3) Diabetes Management & Prevention; and
- 4) Cancer Prevention and Treatment.