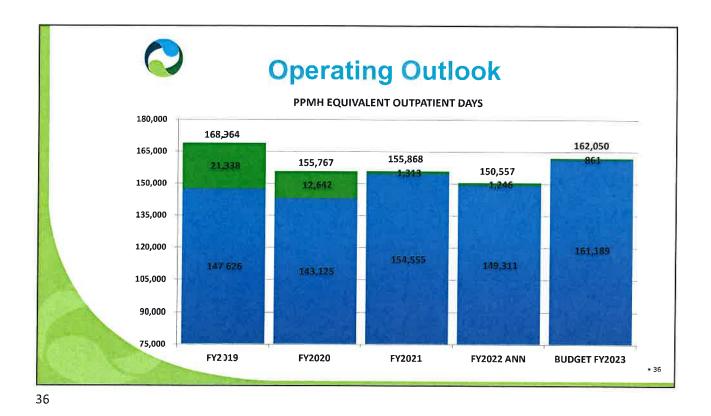

|   | $\bigcirc$                 |        | ting Ou<br>PMH Statistic Overvi |                      |                   |
|---|----------------------------|--------|---------------------------------|----------------------|-------------------|
|   |                            | FY2020 | FY2021                          | FY2022<br>Annualized | FY2023<br>Budget  |
|   | Admissions<br>Patient Davs | 17,225 | 18,473<br>125,337               | 17,450<br>119,417    | 16,902<br>114,902 |
|   | Deliveries                 | 2,152  | 1,990                           | 1,949                | 2,037             |
|   | Surgeries                  | 11,484 | 11,345                          | 10,771               | 11,239            |
| X | ER Visits                  | 66,753 | 59,442                          | 59,753               | 62,050            |
|   | FTE's                      | 2,908  | 2,944                           | 2,932                | 2,794             |
|   | FTE/AOB                    | 4.02   | 3.70                            | 3.84                 | 3.66              |
|   |                            | **Base | ed on June 2022 YTD An          | nualized             |                   |