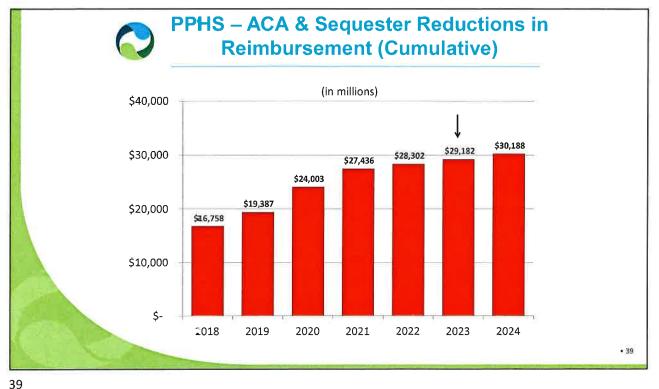

<br>125,337               | 17,450<br>119,417    | 16,902<br>114,902 |
|   | Deliveries                 | 2,152  | 1,990                           | 1,949                | 2,037             |
|   | Surgeries                  | 11,484 | 11,345                          | 10,771               | 11,239            |
| X | ER Visits                  | 66,753 | 59,442                          | 59,753               | 62,050            |
|   | FTE's                      | 2,908  | 2,944                           | 2,932                | 2,794             |
|   | FTE/AOB                    | 4.02   | 3.70                            | 3.84                 | 3.66              |
|   |                            | **Base | ed on June 2022 YTD An          | nualized             |                   |





|                  | e Paymen   | t Limit and | Disprop   | ortionate S | hare Hos  | spital)     |
|------------------|------------|-------------|-----------|-------------|-----------|-------------|
| MEDICAID         |            |             |           |             |           |             |
|                  |            |             |           |             | <u>+</u>  |             |
|                  | 2018       | 2019        | 2020      | 2021        | 2022      | 2023 Budget |
| UPL              |            |             |           |             |           |             |
| РРМН             | 5,511,403  | 6,375,910   | 6,494,557 | 9,158,854   | 6,951,751 | 6,900,000   |
| Sumter           | 1,073,998  | 924,506     | 719,550   | 1,394,253   | 886,231   | 900,000