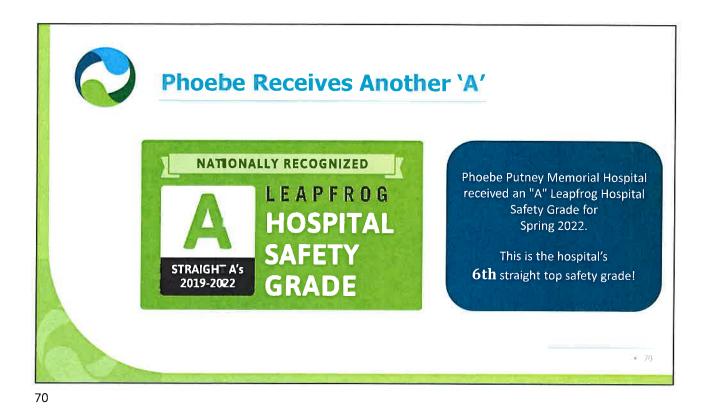

Mr. Austin also reported Phoebe received an "A" Leapfrog Hospital Safety Grade for Spring 2022 which is the hospital's sixth straight top safety grade. Mr. Austin also provided an update on the emergency center project expansion as well as an update on the long-term acute care hospital to be placed at Phoebe North.