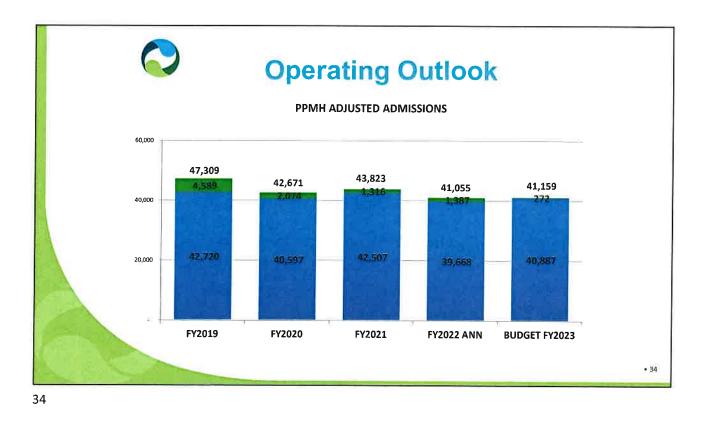

|   | $\bigcirc$                 |        | ting Ou<br>PMH Statistic Overvi |                      |                   |
|---|----------------------------|--------|---------------------------------|----------------------|-------------------|
|   |                            | FY2020 | FY2021                          | FY2022<br>Annualized | FY2023<br>Budget  |
|   | Admissions<br>Patient Davs | 17,225 | 18,473<br>125,337               | 17,450<br>119,417    | 16,902<br>114,902 |
|   | Deliveries                 | 2,152  | 1,990                           | 1,949                | 2,037             |
|   | Surgeries                  | 11,484 | 11,345                          | 10,771               | 11,239            |
| X | ER Visits                  | 66,753 | 59,442                          | 59,753               | 62,050            |
|   | FTE's                      | 2,908  | 2,944                           | 2,932                | 2,794             |
|   | FTE/AOB                    | 4.02   | 3.70                            | 3.84                 | 3.66              |
|   |                            | **Base | ed on June 2022 YTD An          | nualized             |                   |