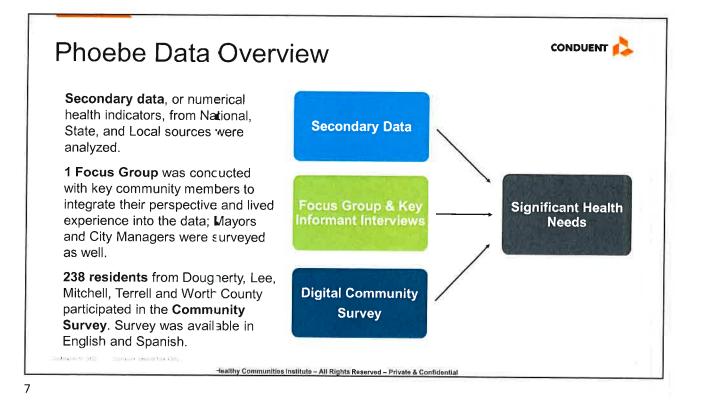

#### Community Health Needs Assessment Update:

Ms. Lori Jenkins presented the Community Health Needs Assessment (CHNA) priorities for 2023-2025. She stated that community benefits are programs or activities that provide treatment and/or promote

health and healing as a response to identified community needs. Ms. Jenkins reported on the four major health issues facing our community today:

- 1) Mental Health, Alcohol & Drug Use, Injury & Violence;
- 2) Birth Outcomes & Reproductive Responsibility;
- 3) Diabetes Management & Prevention; and
- 4) Cancer Prevention and Treatment.