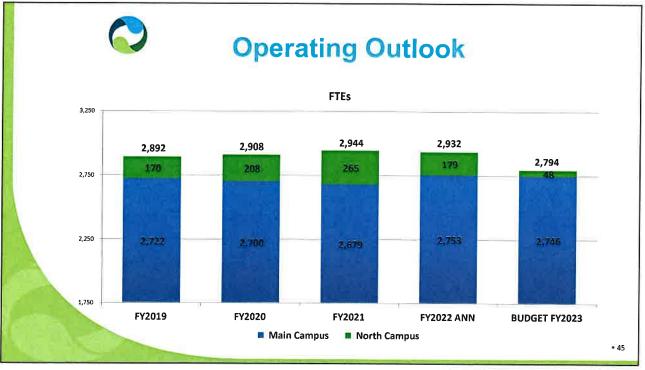

|   | $\bigcirc$                 |        | ting Ou<br>PMH Statistic Overvi |                      |                   |
|---|----------------------------|--------|---------------------------------|----------------------|-------------------|
|   |                            | FY2020 | FY2021                          | FY2022<br>Annualized | FY2023<br>Budget  |
|   | Admissions<br>Patient Davs | 17,225 | 18,473<br>125,337               | 17,450<br>119,417    | 16,902<br>114,902 |
|   | Deliveries                 | 2,152  | 1,990                           | 1,949                | 2,037             |
|   | Surgeries                  | 11,484 | 11,345                          | 10,771               | 11,239            |
| X | ER Visits                  | 66,753 | 59,442                          | 59,753               | 62,050            |
|   | FTE's                      | 2,908  | 2,944                           | 2,932                | 2,794             |
|   | FTE/AOB                    | 4.02   | 3.70                            | 3.84                 | 3.66              |
|   |                            | **Base | ed on June 2022 YTD An          | nualized             |                   |