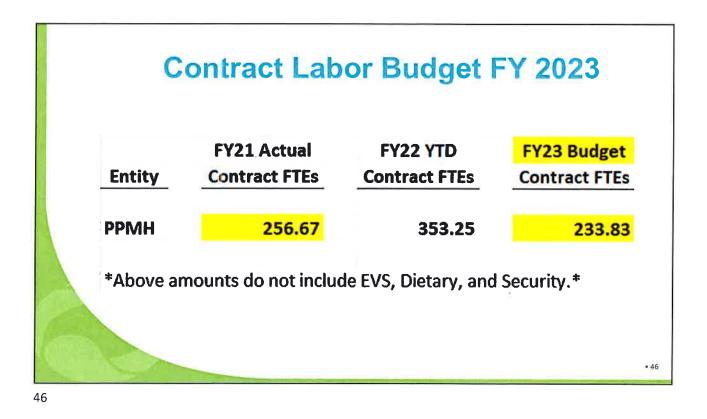

| 6,897,901  | 4,729,243   | 3,777,221 | 4,875,075   | 3,219,677 | 3,900,000   |
| Sumter           | 2,172,279  | 1,246,861   | 1,346,755 | 1,432,135   | 1,005,075 | 1,200,000   |
| Worth            | 1,403,201  | 1,288,192   | 1,160,273 | 845,478     | 102,151   | 1,000,000   |
|                  | 10,475,561 | 7,264,296   | 6,284,249 | 7,152,688   | 4,326,903 | 6,700,000   |
| Hospital CMO DPP | 2018       | 2019        | 2020      | 2021        | 2022      | 2023 Budget |
| РРМН             | *          | 9           | 14        | *           | 8,033,765 | 6,000,000   |
| PS               |            | 3           |           |             | 987,873   | 700,000     |
|                  |            | 4           | 72        |             | 9,021,638 | 6,700,000   |













| F    |                  | ating Outlo<br>Ited Occupied Bec |                  |      |
|------|------------------|----------------------------------|------------------|------|
|      | Actual<br>FY2021 | Annualized<br>FY2022             | Budget<br>FY2023 |      |
| РРМН | 3.70             | 3.84                             | 3.66             |      |
| 6    |                  |                                  |                  | • 47 |

|                                 |                 |                  | (In Thou                       | sai | nds)             |                            |          |              |          |
|---------------------------------|-----------------|------------------|--------------------------------|-----|------------------|-------------------------