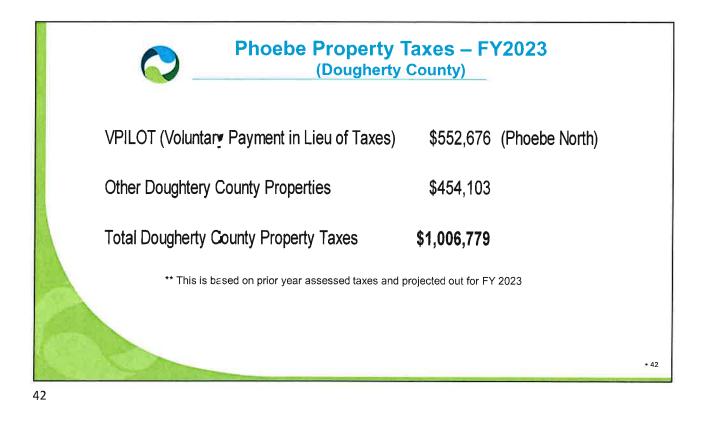

PMH             | 6,897,901  | 4,729,243   | 3,777,221 | 4,875,075   | 3,219,677 | 3,900,000   |
| Sumter           | 2,172,279  | 1,246,861   | 1,346,755 | 1,432,135   | 1,005,075 | 1,200,000   |
| Worth            | 1,403,201  | 1,288,192   | 1,160,273 | 845,478     | 102,151   | 1,000,000   |
|                  | 10,475,561 | 7,264,296   | 6,284,249 | 7,152,688   | 4,326,903 | 6,700,000   |
| Hospital CMO DPP | 2018       | 2019        | 2020      | 2021        | 2022      | 2023 Budget |
| РРМН             | *          | 9           | 14        | *           | 8,033,765 | 6,000,000   |
| PS               |            | 3           |           |             | 987,873   | 700,000     |
|                  |            | 4           | 72        |             | 9,021,638 | 6,700,000   |













| F    |                  | ating Outlo<br>Ited Occupied Bec |                  |      |
|------|------------------|----------------------------------|------------------|------|
|      | Actual<br>FY2021 | Annualized<br>FY2022             | Budget<br>FY2023 |      |
| РРМН | 3.70             | 3.84                             | 3.66             |      |
| 6    |                  |                                  |                  | • 47 |

|                                 |                 |                  | (In Thou                       | sai | nds)             |                            |          |              |          |
|---------------------------------|-----------------|------------------|--------------------------------|-----|------------------|-----------------