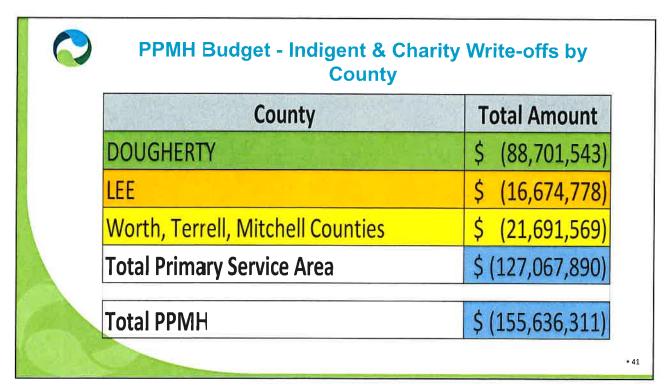

PPMH             | 6,897,901  | 4,729,243   | 3,777,221 | 4,875,075   | 3,219,677 | 3,900,000   |
| Sumter           | 2,172,279  | 1,246,861   | 1,346,755 | 1,432,135   | 1,005,075 | 1,200,000   |
| Worth            | 1,403,201  | 1,288,192   | 1,160,273 | 845,478     | 102,151   | 1,000,000   |
|                  | 10,475,561 | 7,264,296   | 6,284,249 | 7,152,688   | 4,326,903 | 6,700,000   |
| Hospital CMO DPP | 2018       | 2019        | 2020      | 2021        | 2022      | 2023 Budget |
| РРМН             | *          | 9           | 14        | *           | 8,033,765 | 6,000,000   |
| PS               |            | 3           |           |             | 987,873   | 700,000     |
|                  |            | 4           | 72        |             | 9,021,638 | 6,700,000   |













| F    |                  | ating Outlo<br>Ited Occupied Bec |                  |      |
|------|------------------|----------------------------------|------------------|------|
|      | Actual<br>FY2021 | Annualized<br>FY2022             | Budget<br>FY2023 |      |
| РРМН | 3.70             | 3.84                             | 3.66             |      |
| 6    |                  |                                  |                  | • 47 |

|                                 |                 |                  | (In Thou                       | sai | nds)             |                            |          |              |          |
|---------------------------------|-----------------|------------------|--------------------------------|-----|------------------|---------------