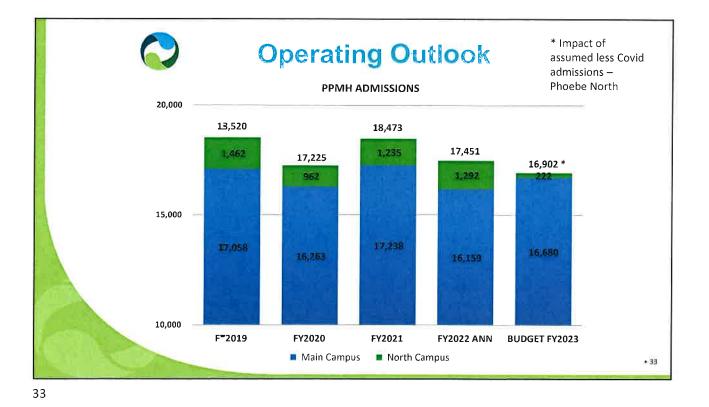

|   | $\bigcirc$                 |        | ting Ou<br>PMH Statistic Overvi |                      |                   |
|---|----------------------------|--------|---------------------------------|----------------------|-------------------|
|   |                            | FY2020 | FY2021                          | FY2022<br>Annualized | FY2023<br>Budget  |
|   | Admissions<br>Patient Davs | 17,225 | 18,473<br>125,337               | 17,450<br>119,417    | 16,902<br>114,902 |
|   | Deliveries                 | 2,152  | 1,990                           | 1,949                | 2,037             |
|   | Surgeries                  | 11,484 | 11,345                          | 10,771               | 11,239            |
| X | ER Visits                  | 66,753 | 59,442                          | 59,753               | 62,050            |
|   | FTE's                      | 2,908  | 2,944                           | 2,932                | 2,794             |
|   | FTE/AOB                    | 4.02   | 3.70                            | 3.84                 | 3.66              |
|   |                            | **Base | ed on June 2022 YTD An          | nualized             |                   |