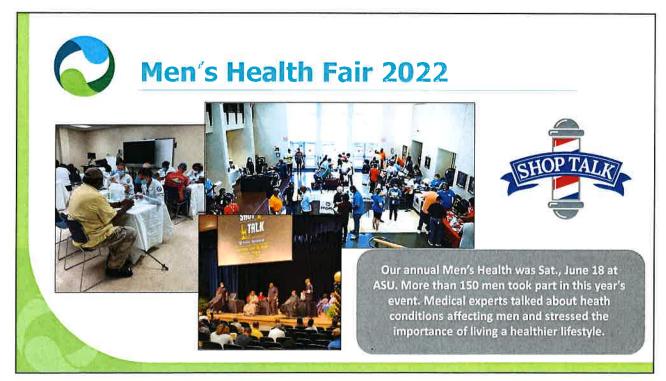

Mr. Austin reported on the \$1million in federal funding that will allow Phoebe to purchase, outfit, and operate two additional mobile wellness clinics. The mobile units will help improve access to healthcare and health education in rural areas and underserved communities throughout southwest Georgia. Mr. Austin also reported on the Men's Health Fair held June 18<sup>th</sup> at Albany State. Ms. Tucker asked if the participants are followed up on after the event. Dr. Grant and Mr. Sabbs reported on the continuum of care. Dr. Grant noted that more details will be provided at a later meeting once data has been collected.