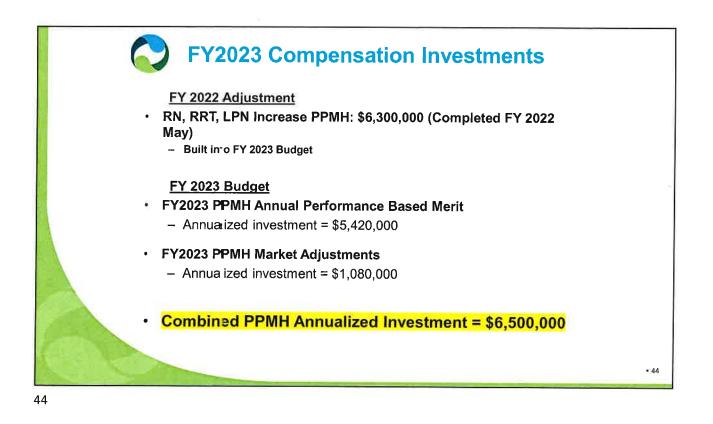

|                                 |                 |                  | (In Thou                       | sai | nds)             |                            |          |              |          |
|---------------------------------|-----------------|------------------|--------------------------------|-----|------------------|----------------------------|----------|--------------|----------|
|                                 | CTUAL<br>-Y2019 | ACTUAL<br>FY2020 | <u>ACTUAL</u><br><u>FY2021</u> |     | FY2022<br>ACTUAL | <u>FY2022</u><br>INUALIZED | % Change | BUDGET       | % Change |
| Medical                         | \$<br>44,429    | \$<br>44,256     | \$<br>44,830                   | \$  | 46,270           | \$<br>50,476               | 12.6%    | \$<br>49,643 | -1.7     |
| Life/Disability                 | \$<br>1,147     | \$<br>1,361      | \$<br>1,260                    | \$  | 1,864            | \$<br>2,033                | 61.4%    | \$<br>1,513  | -25.6    |
| <b>Retirement Contributions</b> | \$<br>7,469     | \$<br>8,051      | \$<br>5,821                    | \$  | 922              | \$<br>1,006                | -82.7%   | \$<br>8,247  | 719.9    |
| Emp Perform Incentive           | \$<br>2,330     | \$<br>1,380      | \$<br>2,077                    | \$  | 1,419            | \$<br>1,548                | -25.5%   | \$<br>2,150  | 38.9     |
| Vacation/Other Benefits         | \$<br>4,552     | \$<br>5,370      | \$<br>6,421                    | \$  | 5,286            | \$<br>5,767                | -10.2%   | \$<br>5,018  | -13.0    |
| FICA                            | \$<br>19,035    | \$<br>19,500     | \$<br>20,028                   | \$  | 20,028           | \$<br>20,841               | 4.1%     | \$<br>22,351 | 7.2      |
| TOTAL BENEFITS                  | \$<br>78,962    | \$<br>79,918     | \$<br>80,437                   | \$  | 75,789           | \$<br>81,671               | 1.5%     | \$<br>88,922 | 8.9      |