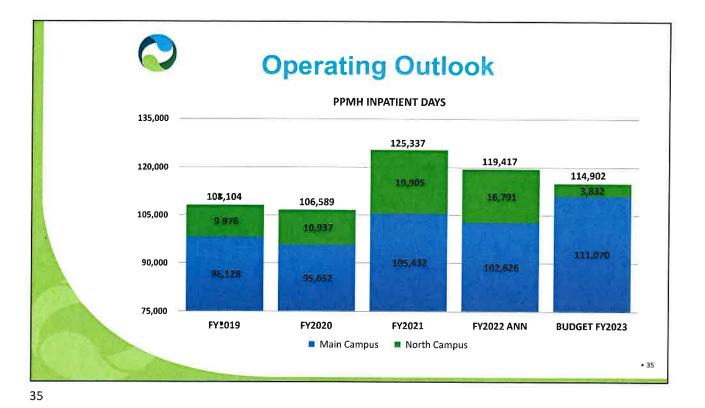

|   | $\bigcirc$                 |        | ting Ou<br>PMH Statistic Overvi |                      |                   |
|---|----------------------------|--------|---------------------------------|----------------------|-------------------|
|   |                            | FY2020 | FY2021                          | FY2022<br>Annualized | FY2023<br>Budget  |
|   | Admissions<br>Patient Davs | 17,225 | 18,473<br>125,337               | 17,450<br>119,417    | 16,902<br>114,902 |
|   | Deliveries                 | 2,152  | 1,990                           | 1,949                | 2,037             |
|   | Surgeries                  | 11,484 | 11,345                          | 10,771               | 11,239            |
| X | ER Visits                  | 66,753 | 59,442                          | 59,753               | 62,050            |
|   | FTE's                      | 2,908  | 2,944                           | 2,932                | 2,794             |
|   | FTE/AOB                    | 4.02   | 3.70                            | 3.84                 | 3.66              |
|   |                            | **Base | ed on June 2022 YTD An          | nualized             |                   |