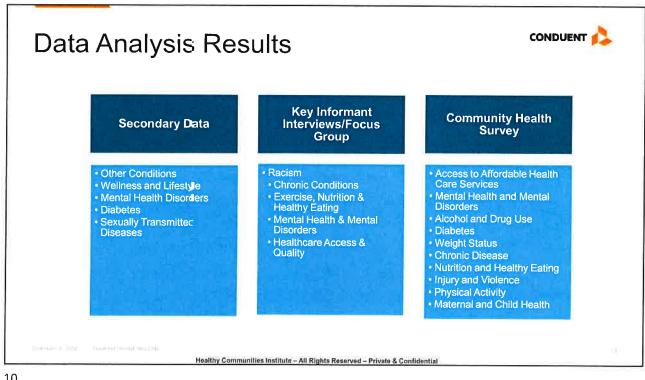

#### Community Health Needs Assessment Update:

Ms. Lori Jenkins presented the Community Health Needs Assessment (CHNA) priorities for 2023-2025. She stated that community benefits are programs or activities that provide treatment and/or promote

health and healing as a response to identified community needs. Ms. Jenkins reported on the four major health issues facing our community today:

- 1) Mental Health, Alcohol & Drug Use, Injury & Violence;
- 2) Birth Outcomes & Reproductive Responsibility;
- 3) Diabetes Management & Prevention; and
- 4) Cancer Prevention and Treatment.