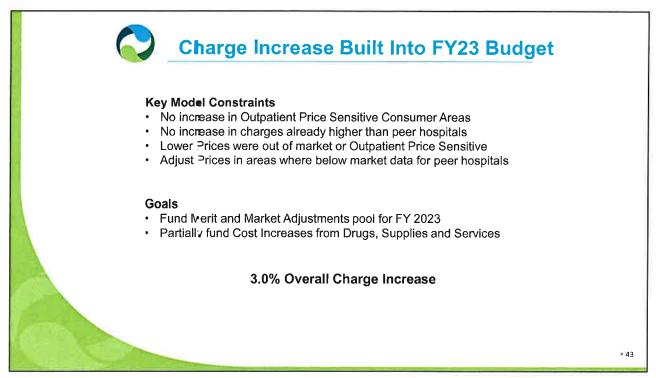

**Market Forces Driving Costs & Reducing** Reimbursement Contract Staffing expense has increased dramatically throughout FY22. Nursing recruitment/retention and cost has been an ongoing challenge across Georgia and the country as nurses age and retire Assistive personnel (CNA, techs) recruitment and retention Drug Cos: Increases Lack of Medicaid Expansion in Georgia Georgia is one of the states with highest uninsured % and lowest . rein bursed Medicaid program. Gecrgia has forgone Billions of Dollars in reimbursement since ACA passage Commercial Payer reimbursement shifts to "less costly" settings Government Payment Reductions (Medicare, DSH, 340B) Medicare population continued growth (Baby Boomers) Increased Administration Burdens/Cost/Regulations Annual Inflationary Increases for Salaries, Supplies, Utilities, etc. • 31