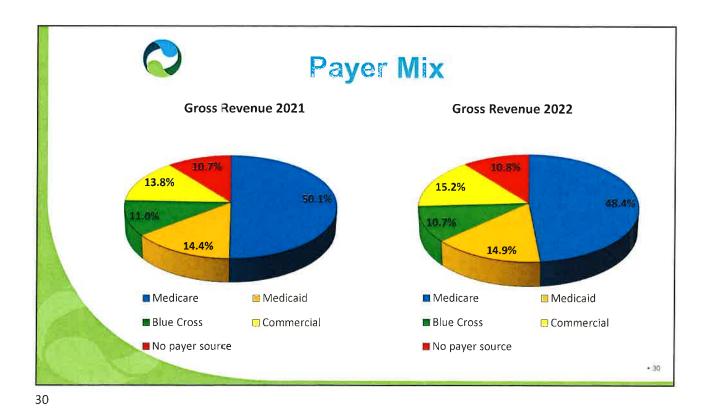

#### **Financial Reports:**

Mr. Church presented and reviewed an interim financial report for the Authority's current fiscal year through June 30, 2022 and a Proposed 2023 Budget for the Authority. Copies of the Authority's Financial Statements as presented by Mr. Church and the 2023 Proposed Budget are attached. A motion was made by Mr. Johnson, seconded by Ms. Hubbard to approve the 2023 Budget for the Authority. The motion passed unanimously by vote of all Members.

Mr. Church presented the FY2022 Operating and Capital Budget for the Hospital. The Members engaged Mr. Church in discussion and questions with Commissioner Johnson thanking Phoebe for its VPILOT payment. A copy of Mr. Church's presentation is attached to these Minutes.